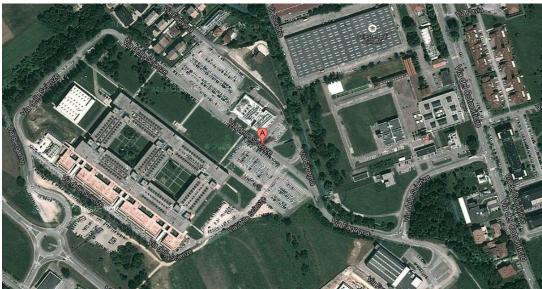

onale e Meccanica (Department of Electrical. Management and Mechanical Engineering, website: <a href="www2.diegm.uniud.it">www2.diegm.uniud.it</a>). The best way to reach DIEGM from the city center (e.g. from the train/bus station – see MAP 1 below or from CISM – see MAP 2 below) is by bus (line 9 or line 10). See also: <a href="http://www.saf.ud.it/cms/data/pages/000152.aspx">http://www.saf.ud.it/cms/data/pages/000152.aspx</a>

### 1. FROM THE TRAIN STATION (BUS STATION IS IN FRONT OF THE TRAIN STATION)



How to reach the meeting venue (B) from the train station (A)

# Travel - How to reach the meeting venue (University of Udine)

### 2. FROM CISM



How to reach the meeting venue (B) from CISM (A)

Travel - How to reach the meeting venue (University of Udine)

## UNIVERSITY OF UDINE





Larger maps of the meeting venue

↑ CITY CENTER