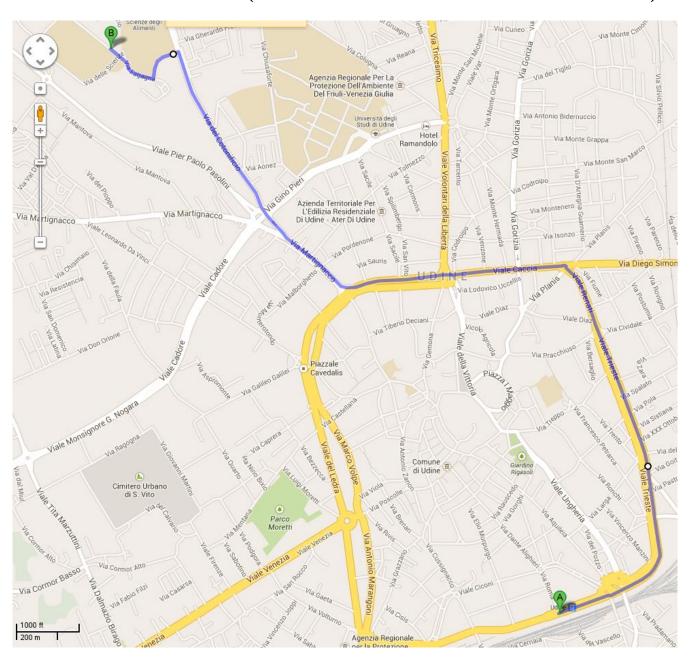

### 1. FROM THE TRAIN STATION (BUS STATION IS IN FRONT OF THE TRAIN STATION)

How to reach the meeting venue (B) from the train station (A)