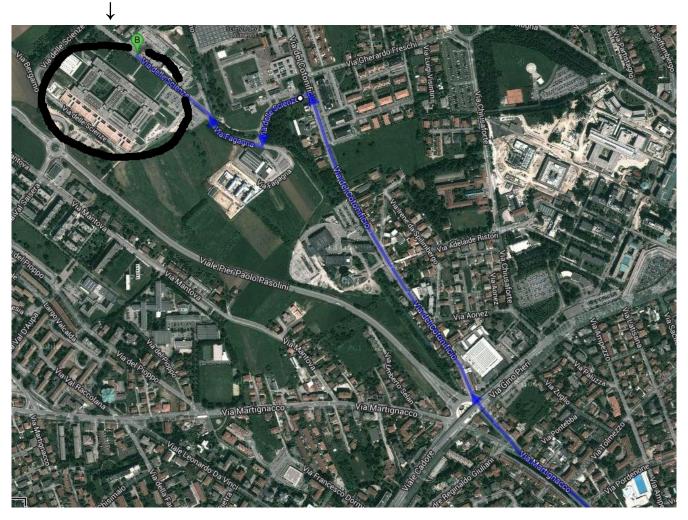

tionale e Meccanica (Department of Electrical. Management and Mechanical Engineering, website: <a href="www2.diegm.uniud.it">www2.diegm.uniud.it</a>). The best way to reach DIEGM from the city center (e.g. from the train/bus station – see MAP 1 below or from CISM – see MAP 2 below) is by bus (line 9 or line 10). See also: <a href="http://www.saf.ud.it/cms/data/pages/000152.aspx">http://www.saf.ud.it/cms/data/pages/000152.aspx</a>

### 1. FROM THE TRAIN STATION (BUS STATION IS IN FRONT OF THE TRAIN STATION)



How to reach the meeting venue (B) from the train station (A)

# Travel - How to reach the meeting venue (University of Udine)

### 2. FROM CISM



How to reach the meeting venue (B) from CISM (A)

Travel - How to reach the meeting venue (University of Udine)

## UNIVERSITY OF UDINE





Larger maps of the meeting venue

↑ CITY CENTER