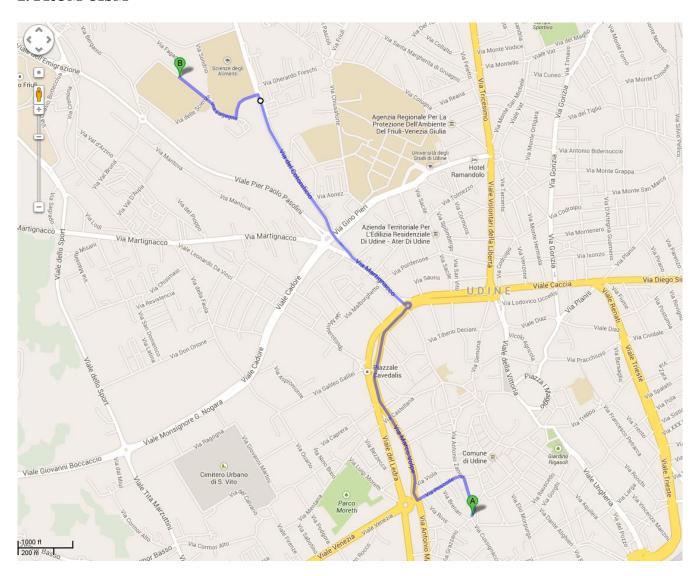

### 2. FROM CISM

How to reach the meeting venue (B) from CISM (A)

Travel - How to reach the meeting venue (University of Udine)